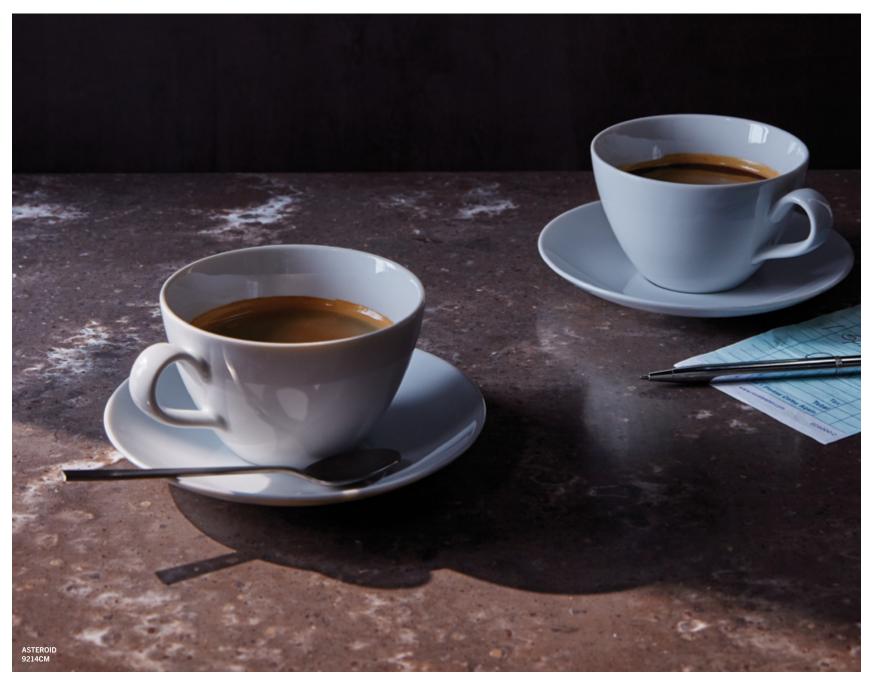

Available in striking colors and patterns from solids to veining and sweeping movement designs, Wilsonart® Solid Surface offers design versatility, renewability and easy maintenance. Dynamic shapes, elegant inlays and an abundance of custom design options combine with performance technology that materializes into a beautiful and durable surface. Forget costly day-to-day maintenance and surface sealants. This nonporous surface is not only resistant to stains, but slight scratches can be buffed away at home or by a Certified Wilsonart Fabricator.

NIGHT STARS\*\* 9105CS

CLOUDED\*\* 9107CS

ASTEROID\*\* 9214CM

GOLD GLITZ\*\* 9108CS

BLACK ONYX MIRAGE 9092MG