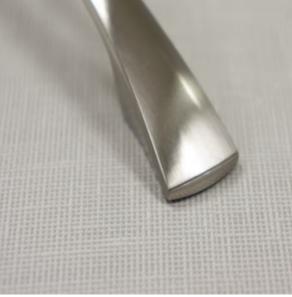

## Door and Drawer Front Color Options<sup>1</sup>

Low Line<sup>3</sup>

Shadow

Classic Linen

Stainless Steel<sup>2,4</sup>

Brush Finished Satin Nickel Handles

Dove Grey

<sup>1</sup>Due to screen colors and printing processes, actual colors will vary. <sup>2</sup>Additional Charge Option