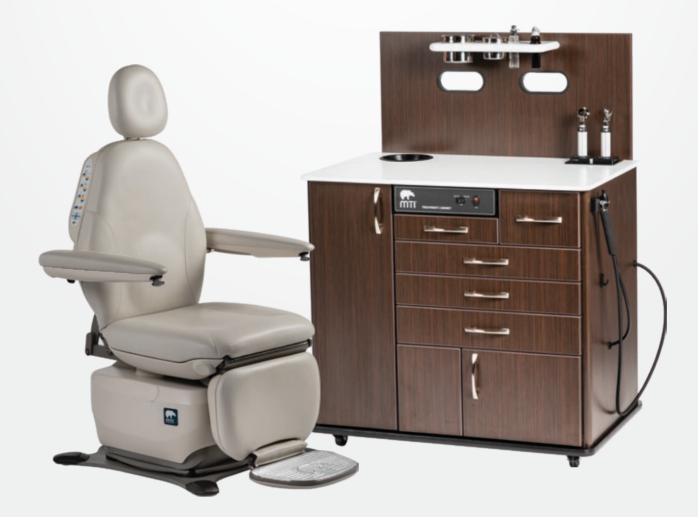

## MTI TC100 Series Cabinet Finishes

Hand picked cabinet surfaces blend perfectly with all MTI chairs