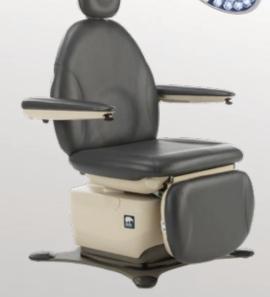

## Introducing the *ALL-NEW* 830 and 829 Procedure Chairs

The MTI 830 and 829 chairs<sup>1</sup> are the only ADA compliant<sup>2</sup> chairs featuring SmartTech™ technology for the ultimate in patient and caregiver comfort.